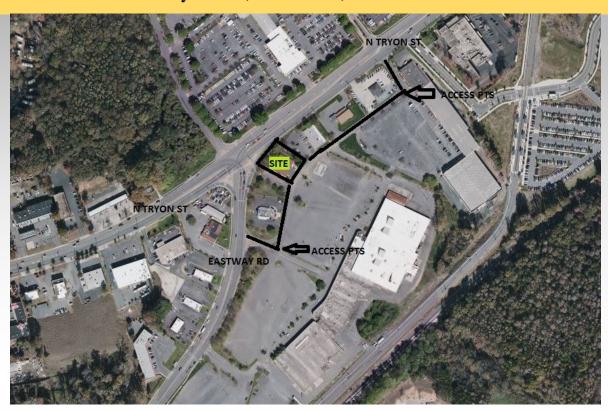

## Redevelopment Site

111 Eastway Drive, Charlotte, North Carolina 28213

## **Property Information:**

- \* Ground Lease Rental Rate: NNN
- \* Currently there is a 5,337 +/- SF building on the site. This would be a great spot for a tear down of the existing building and redevelopment of site.
- \* Location: Two blocks from the light rail station at Old Concord Road & Tryon St. Close to I-85. This area is growing due to the inception of the light rail.
- \* Size: .590 acres of land
- \* Access: From both Eastway Dr & N. Tryon St.
- \* Zoning: TOD-TR (Transit Oriented District— Transit Transition)