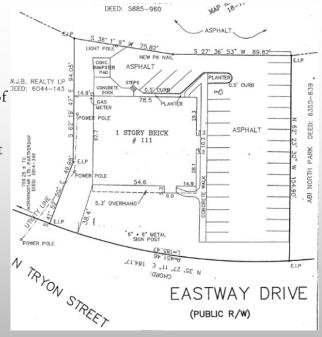

## Redevelopment Site

111 Eastway Drive, Charlotte, North Carolina 28213

## **Property Information:**

- \* Ground Lease Rental Rate: NNN
- \* Currently there is a 5,337 +/- SF building on the site. This would be a great spot for a tear down of the existing building and redevelopment of site.
- \* Location: Two blocks from the light rail station at Old Concord Road & Tryon St. Close to I-85. This area is growing due to the inception of the light rail.
- \* Size: .590 acres of land
- \* Access: From both Eastway Dr & N. Tryon St.
- \* Zoning: TOD-TR (Transit Oriented District— Transit Transition)