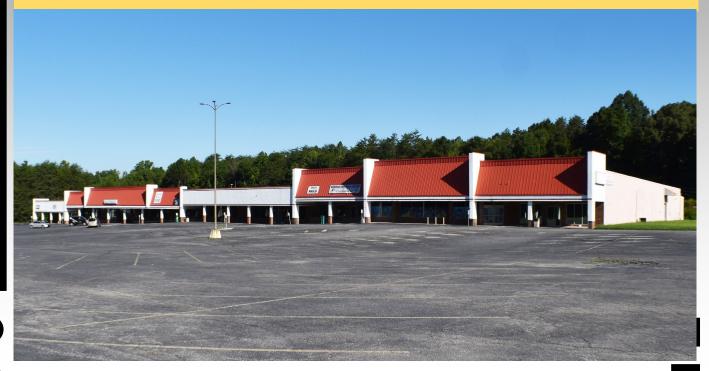

## FOR LEASE - ROCKINGHAM SQUARE

703 Chief Martin Street, Madison, North Carolina 27025

### **Property Information:**

- Square Footage: 76,256 SF (entire center)
- Spaces available: 4,998 SF, 6,109 SF & 7,053 SF.
  4,998 & 6,019 can be combined.
- *End-Cap Unit:* 7,053 SF with yard adjacent to Hwy 220; Excellent space for anchor tenant.
- *Across the street:* Tractor Supply and Aarons.
- ♦ Acreage: 7.14 acres
- Current tenants: Karra's Place, Always & Forever Florist, Jewelry Nails, In Him Outreach Center & Bookstore, Helping Hands Food Pantry & Gift, Uptown Self Storage Shop, Madtown Barber,