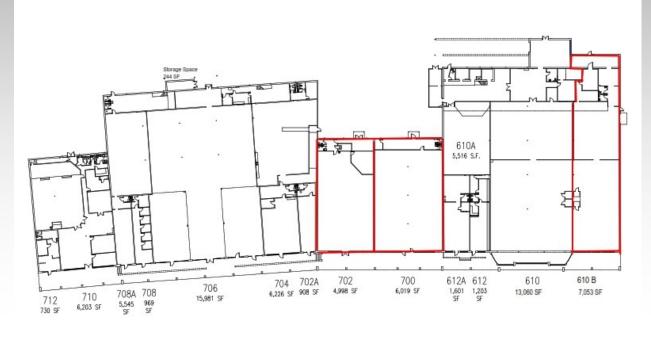

#### - AVAILABLE SPACES

610 - 712 Chief Martin Street Madison, NC

76,256 SF

#### LEASED SPACES

- 706—Uptown Self Storage
- 710 In Him Outreach Bookstore
- 712—In Him Outreach Center
- 702A Madtown Barber Shop
- 708A Food Pantry/Thrift Shop
- 708 Karras's Place
- 704 Always & Forever Florist
- 612A Jewelry Nails

610, 610A & 612 - Dazzling Deals

AVAILABLE SPACES—outlined in red

702 - 4,998 sf

700 - 6,019 Sf

610 B—7,053 SF

Contiguous spaces can be combined

RJS PROPERTIES

2730 Rozzelles Ferry Road Suite "A" Charlotte, NC 28208 www.rjsproperties.com 704.365.2152 Bob Sweeney bob@rjsproperties.com