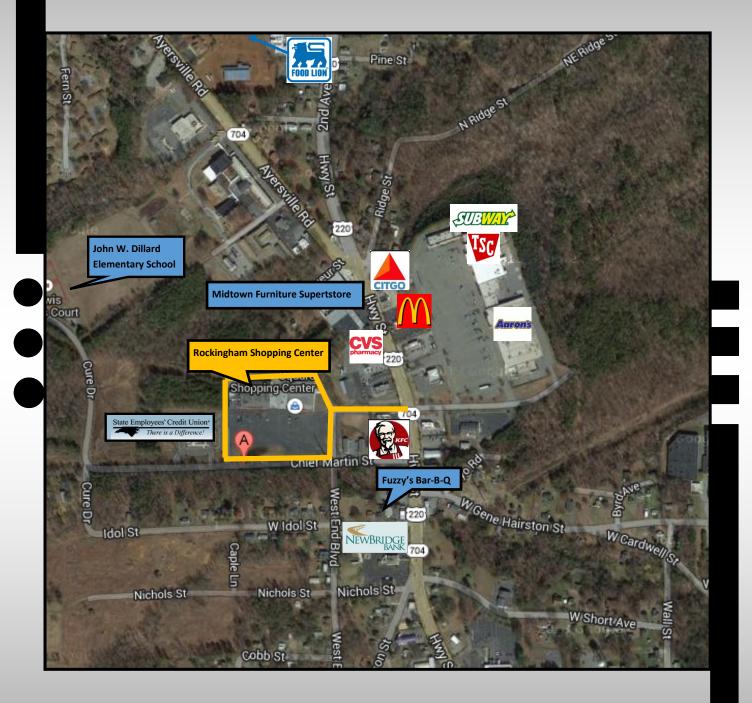

### **Property Information:**

- Square Footage: 76,256 SF (entire center)
- Spaces available: 4,998 SF, 6,109 SF & 7,053 SF.
  4,998 & 6,019 can be combined.
- *End-Cap Unit:* 7,053 SF with yard adjacent to Hwy 220; Excellent space for anchor tenant.
- *Across the street:* Tractor Supply and Aarons.
- ♦ Acreage: 7.14 acres
- Current tenants: Karra's Place, Always & Forever Florist, Jewelry Nails, In Him Outreach Center & Bookstore, Helping Hands Food Pantry & Gift, Uptown Self Storage Shop, Madtown Barber,