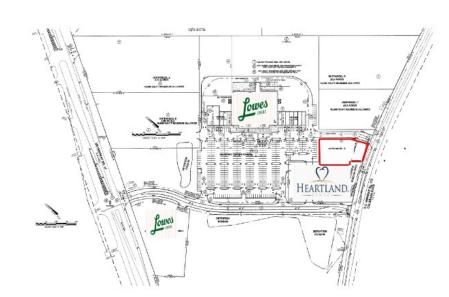

## NEW FREE STANDING BUILDING DRIVE-THRU FOR LEASE

Lowes Food Shopping Center 123 Pavilion Drive, Little River, SC 29566

## **Property Information:**

- Single Drive-Thru building, with one walk-up window being erected on outparcel. Perfect for a QSR such as coffee, smoothie/ice cream or hamburger/hot dog location.
- Rent: Negotiable NNN
- Join Lowes Foods, Heartland Dental & Lowes Gas
- The out-parcel is adjacent to Lowe's Foods and Heartland Dental
- Water detention, storm water & entitlements in place