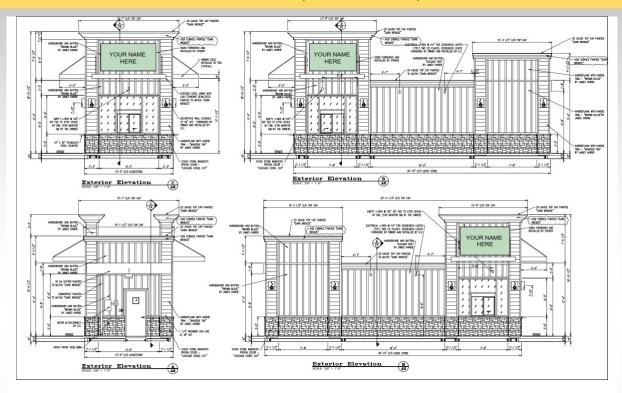

## **Property Information:**

- Single Drive-Thru building, with one walk-up window being erected on outparcel. Perfect for a QSR such as coffee, smoothie/ice cream or hamburger/hot dog location.
- Rent: Negotiable NNN
- Join Lowes Foods, Heartland Dental & Lowes Gas
- The out-parcel is adjacent to Lowe's Foods and Heartland Dental
- Water detention, storm water & entitlements in place