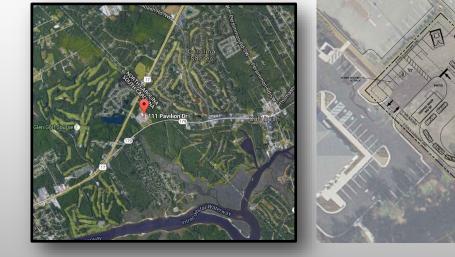

## NEW FREE STANDING BUILDING DRIVE-THRU FOR LEASE

Lowes Food Shopping Center 123 Pavilion Drive, Little River, SC 29566

- Located at the northern entrance to the rapidly growing Grand Strand and serves both Little River, SC and Calabash, NC.
- There are approximately 44, 200 people within a 5 mile radius, with an average income of \$57,200.
- The area has an upward trend of 4% in population over 2019 and 18% over 2016.
- There are numerous new subdivisions and apartments planned or under construction within close proximity.
- Both Little River and Calabash are very popular destinations for the over 14 million tourists that visit the area annually.