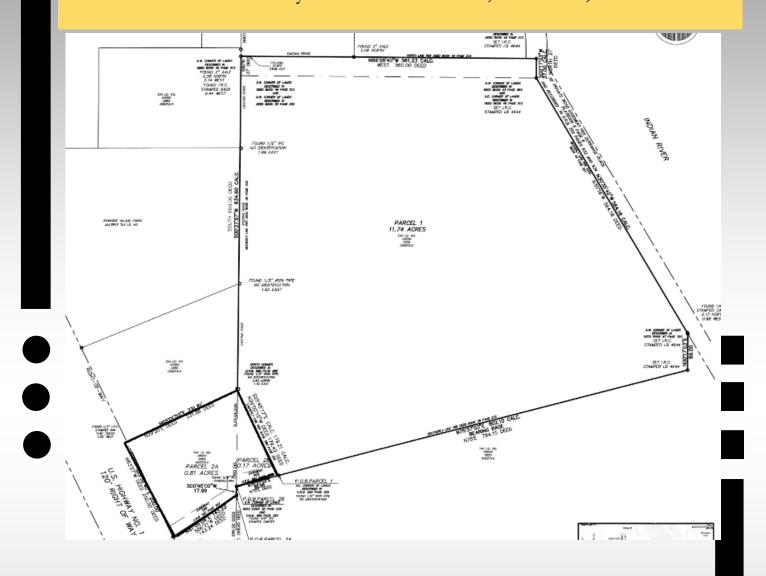

## MULTI FAMILY & COMMERCIAL—FOR SALE 9350 US Hwy 1 & 9455 53rd Ave, Sebastian, FL

## Property Information:

FOR SALE

11.74 acres zoned Multi-Family Multi-Family has access on 53rd Ave with possible access on US-1

.98 acres zoned Commercial Commercial property has access on US 1

Located in close proximity to Indian River Shopping, Publix and restaurants nearby.