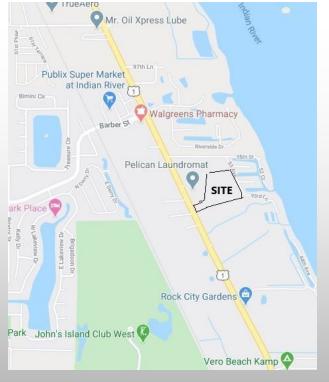

## MULTI FAMILY & COMMERCIAL—FOR SALE 9350 US Hwy 1 & 9455 53rd Ave, Sebastian, FL

## Property Information:

FOR SALE

11.74 acres zoned Multi-Family Multi-Family has access on 53rd Ave with possible access on US-1

.98 acres zoned Commercial Commercial property has access on US 1

Located in close proximity to Indian River Shopping, Publix and restaurants nearby.