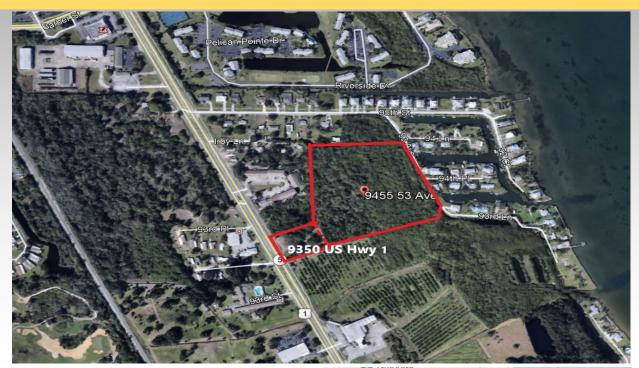

## MULTI FAMILY & COMMERCIAL—FOR SALE 9350 US Hwy 1 & 9455 53rd Ave, Sebastian, FL

## Property Information:

FOR SALE

11.74 acres zoned Multi-Family Multi-Family has access on 53rd Ave with possible access on US-1

.98 acres zoned Commercial Commercial property has access on US 1

Located in close proximity to Indian River Shopping, Publix and restaurants nearby.