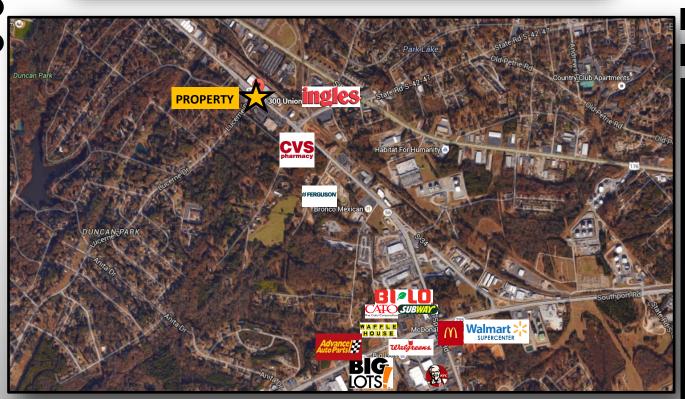

#### **Property Information:**

- Rent: Negotiable, NNN
- Existing Auto Service Center on .368 acres
- ♦ 2,000 SF existing building
- Traffic controlled hard corner
- Ample parking
- One block away from Ingles Supermarket and CVS and one mile away from Walmart, Bi Lo, Big Lots, Walgreens
- Parcel ID: 71705152
- Other uses: retail, restaurant, office