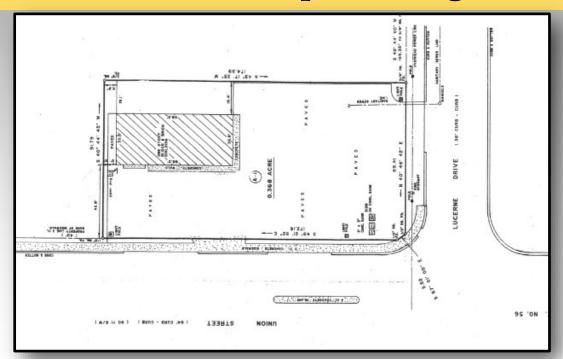

#### **Property Information:**

- Rent: Negotiable, NNN
- Existing Auto Service Center on .368 acres
- ♦ 2,000 SF existing building
- Traffic controlled hard corner
- Ample parking
- One block away from Ingles Supermarket and CVS and one mile away from Walmart, Bi Lo, Big Lots, Walgreens
- Parcel ID: 71705152
- Other uses: retail, restaurant, office