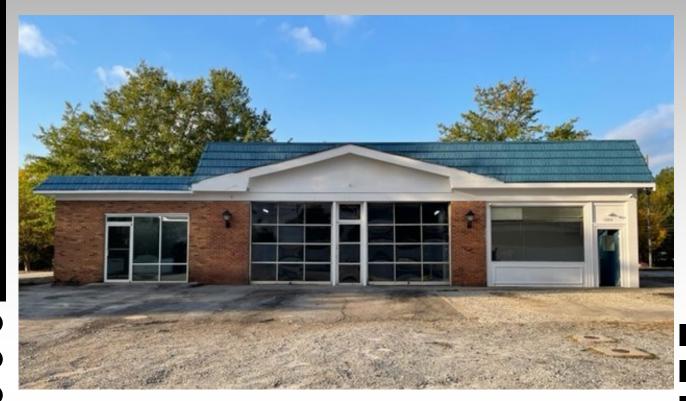

#### **Property Information:**

- Rent: Negotiable, NNN
- Existing Auto Service Center on .368 acres
- ♦ 2,000 SF existing building
- Traffic controlled hard corner
- Ample parking
- One block away from Ingles Supermarket and CVS and one mile away from Walmart, Bi Lo, Big Lots, Walgreens
- Parcel ID: 71705152
- Other uses: retail, restaurant, office