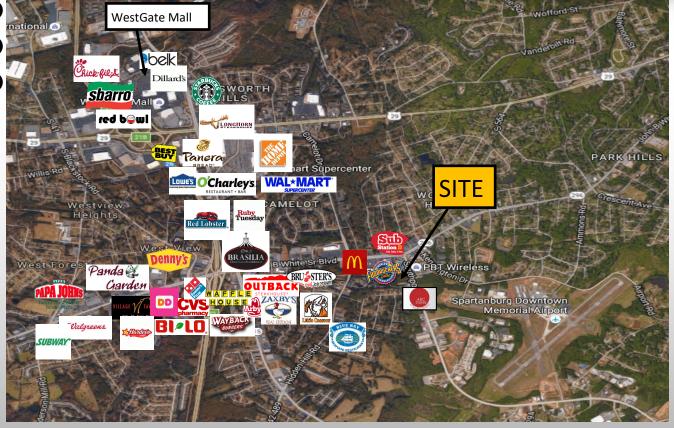

## **Property Information:**

- ♦ Rental Rate: Negotiable NNN
- ♦ Easy ingress/egress
- ◆ Located on high traffic road next to Fuddruckers. Two minutes from the Spartanburg Downtown Memorial Airport, one mile from I-26, seven minutes from 1-85.
- ♦ Free Standing
- Pylon sign available
- ♦ Ample Parking
- ♦ Two bathrooms