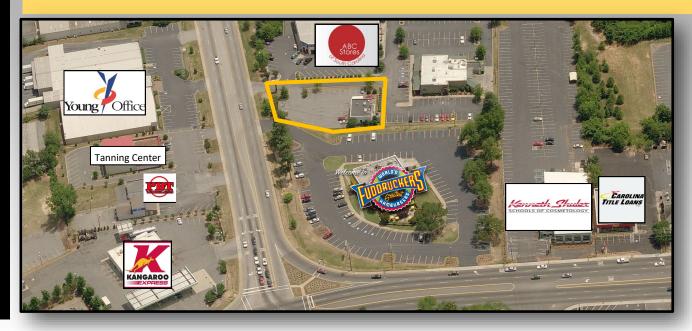

## **Property Information:**

- ♦ Rental Rate: Negotiable NNN
- ♦ Easy ingress/egress
- ◆ Located on high traffic road next to Fuddruckers. Two minutes from the Spartanburg Downtown Memorial Airport, one mile from I-26, seven minutes from 1-85.
- ♦ Free Standing
- Pylon sign available
- ♦ Ample Parking
- ♦ Two bathrooms