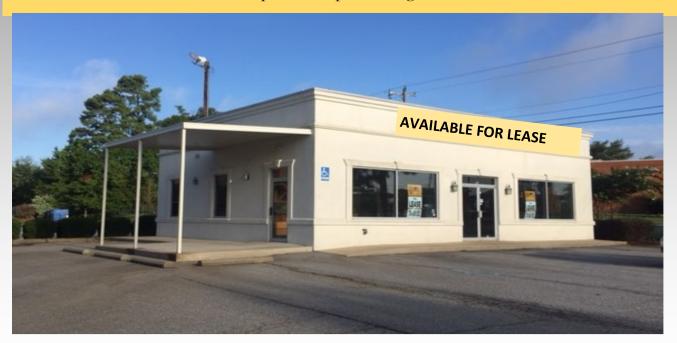

## For Lease

## 1,583 SF Free Standing Restaurant

98 Southport Rd, Spartanburg, SC 29306

## **Property Information:**

- ♦ Rental Rate: Negotiable NNN
- ♦ Easy ingress/egress
- ◆ Located on high traffic road next to Fuddruckers. Two minutes from the Spartanburg Downtown Memorial Airport, one mile from I-26, seven minutes from 1-85.
- ♦ Free Standing
- Pylon sign available
- ♦ Ample Parking
- ♦ Two bathrooms