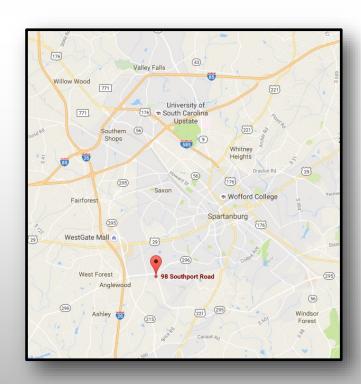

## 1,583 SF Free Standing Restaurant

98 Southport Rd, Spartanburg, SC 29306

## 1,583 SF Free Standing Restaurant

98 Southport Rd, Spartanburg, SC 29306

2730 Rozzelles Ferry Road Suite "A" Charlotte, NC 28208 www.rjsproperties.com 704.365.2152 Bob Sweeney bob@rjsproperties.com RJ Sweeney RJ@rjsproperties.com Ryan Conrad ryan@rjsproperties.com